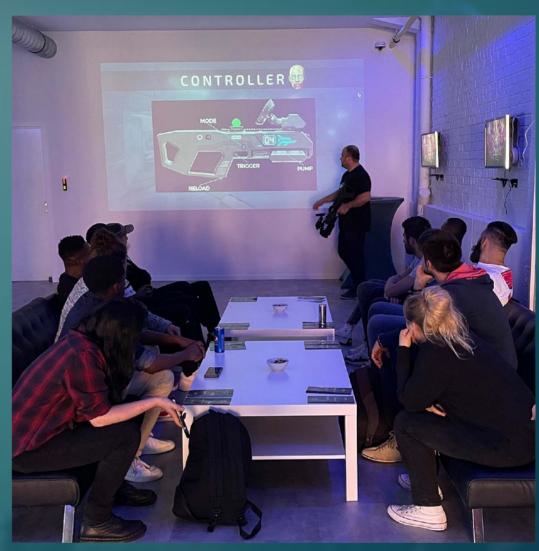

### TIMELINE OF ONE SESSION

INSCRIPTION
5 min

BRIEFING
EQUIPEMENT
10 min

IMMERSION
30 min

DESEQUIPEMENT
DEBRIEFING
15 min

Every session at **ZERO LATENCY** begins with a quick inscription.

This is then followed by a briefing of the experience you will choose, and the equipment of our VR suit.

The experience itself will be 30 minutes long.

Once the experience finished, you will take the time to debrief and have a look to your scores.

**ASK FOR A QUOTE** 